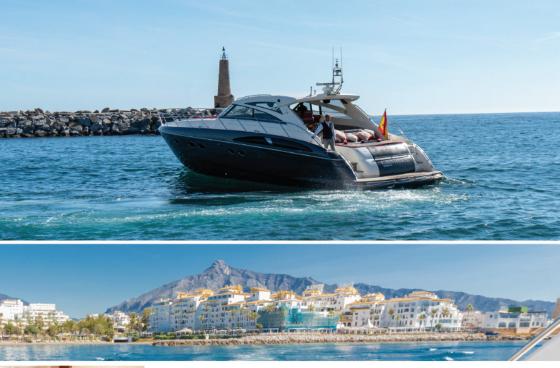

## Princess V58 -CANDELA-

## SPECIFICATIONS:

- Length: 18m.
- Beam: 4.30m.
- 🔭 Capacity: 12 Pax
- 🚔 3 Cabins (2 double + 1 twin)
- 2 Bathrooms
- Bathing Platform
- 愶 Outside Shower
- 奈 WiFi
- 🚍 AC
- 🔅 Solarium at bow & stern
- MolD Audio System with Bluetooth Connection
- 🐹 2 Paddleboards + Snorkelling Equipment