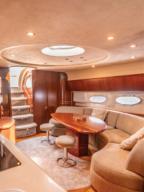

## SPECIFICATIONS:

- Length: 18m.
- Beam: 4.30m.
- 🔭 Capacity: 12 Pax
- 🚔 3 Cabins (2 double + 1 twin)
- 2 Bathrooms
- Bathing Platform
- 愶 Outside Shower
- 奈 WiFi
- 🚍 AC
- 🔅 Solarium at bow & stern
- MolD Audio System with Bluetooth Connection
- 🐹 2 Paddleboards + Snorkelling Equipment