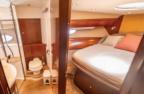

## SPECIFICATIONS:

- Length: 18m.
- Beam: 4.30m.
- 🔭 Capacity: 12 Pax
- 🚔 3 Cabins (2 double + 1 twin)
- 2 Bathrooms
- Bathing Platform
- 愶 Outside Shower
- 奈 WiFi
- 🚍 AC
- 🔅 Solarium at bow & stern
- MolD Audio System with Bluetooth Connection
- 🐹 2 Paddleboards + Snorkelling Equipment