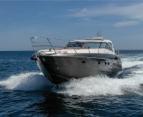

## Princess V58 -CANDELA-

## SPECIFICATIONS:

- Length: 18m.
- Beam: 4.30m.
- 🔭 Capacity: 12 Pax
- 🚔 3 Cabins (2 double + 1 twin)
- 2 Bathrooms
- Bathing Platform
- 愶 Outside Shower
- 奈 WiFi
- 🚍 AC
- 🔅 Solarium at bow & stern
- MolD Audio System with Bluetooth Connection
- 🐹 2 Paddleboards + Snorkelling Equipment