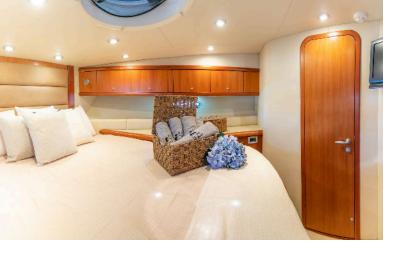

#### Wifi & Spotify

Fuel 30/60 miles Maximum 12 passengers

**Yacht interior**: 3 Bedrooms, 2 Bathrooms, Kitchen with living Room Guests sleeping: 6

PLEASE BOOK IN ADVANCE

# prestigious interior

Living Room
Kitchen
Three Bedrooms
Two Bathrooms

Jet ski and water toys will allow for great fun.

Prestigious interior,
comfortable bedrooms
give a sense of luxury and comfort.

We invite you to experience
an unforgettable day on our yacht.

Thank you for your time contact us and book your dream day on the yacht.