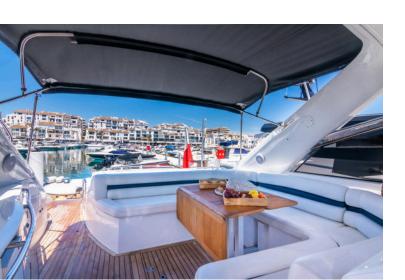

## Charter INCLUDED

#### **Captain and Crew**

**Drinks & snacks & fruits & sandwiches & ice-cream,** still water, sparkling water, coca-cola, cola-zero, fanta, schweppes, nestea, beer, cava, white wine.

**Water activities** – jet ski, paddles surf, donut, snorkel equipment.