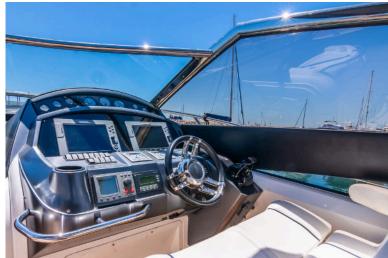

### **SPECIFICATIONS**

Length: 16,21m

Beam: 4,54m

Cruising speed: 10 Knots

Engines: Volvo Penta, IPS 600/2 x 435Hp

Base: Puerto Banús