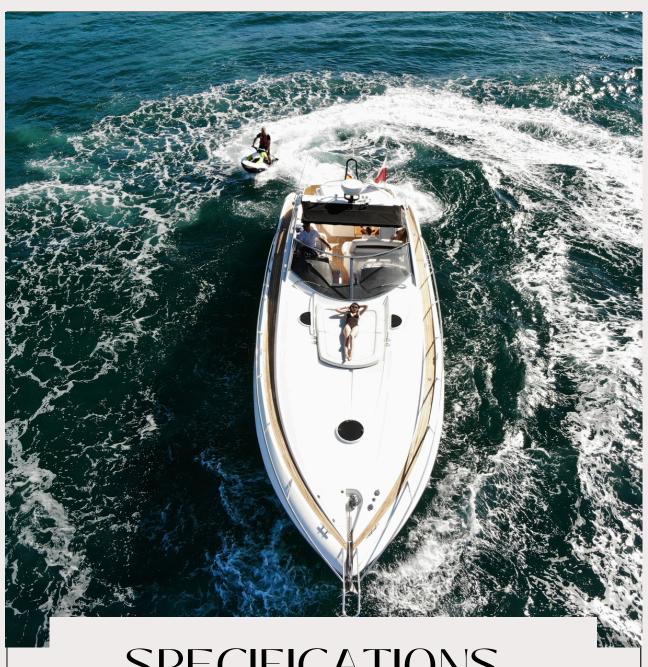

SUNSEEKER PREDATOR

55

### **SPECIFICATIONS**

Length: 16,21m

Beam: 4,54m

Cruising speed: 10 Knots

Engines: Volvo Penta, IPS 600/2 x 435Hp

Base: Puerto Banús

Jet ski and water toys will allow for great fun.

Prestigious interior,
comfortable bedrooms
give a sense of luxury and comfort.

We invite you to experience
an unforgettable day on our yacht.

Thank you for your time contact us and book your dream day on the yacht.