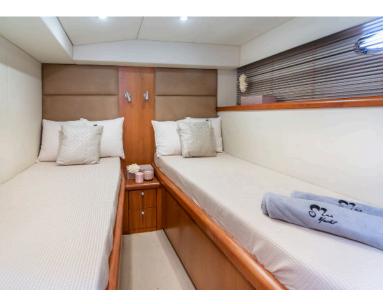

#### Wifi & Spotify

Fuel 30/60 miles Maximum 12 passengers

**Yacht interior**: 3 Bedrooms, 2 Bathrooms, Kitchen with living Room Guests sleeping: 6

PLEASE BOOK IN ADVANCE

# prestigious interior

Living Room
Kitchen
Three Bedrooms
Two Bathrooms

Jet ski and water toys will allow for great fun.

Prestigious interior,
comfortable bedrooms
give a sense of luxury and comfort.

We invite you to experience
an unforgettable day on our yacht.

Thank you for your time contact us and book your dream day on the yacht.