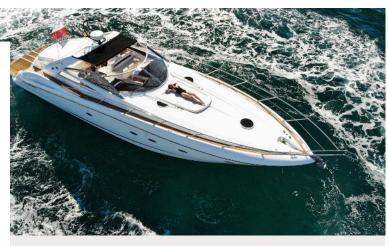

SUNSEEKER PREDATOR

55

### **SPECIFICATIONS**

Length: 16,21m

Beam: 4,54m

Cruising speed: 10 Knots

Engines: Volvo Penta, IPS 600/2 x 435Hp

Base: Puerto Banús