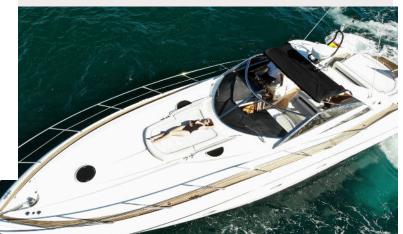

SUNSEEKER PREDATOR

55

### **SPECIFICATIONS**

Length: 16,21m

Beam: 4,54m

Cruising speed: 10 Knots

Engines: Volvo Penta, IPS 600/2 x 435Hp

Base: Puerto Banús