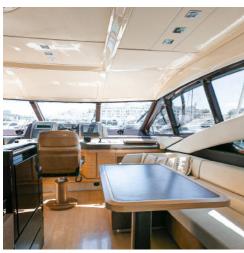

## LET'S GET TECHNICAL

The **Azimut 58 Fly** is a luxury yacht designed for those looking for an exceptional sailing experience. It has a wide length of 21 meters, this yacht has a very special and current design. The cabin of the Azimut 58 Fly is spacious allowing plenty of natural light to be enjoyed during the ride.

**MAX SPEED 26** 

LENGHT (M) 19

**BEAM 5,3** 

With a capacity of 10 passengers + skipper, this luxury boat has 3 bedrooms, 2 bathrooms and a living room with kitchenette perfect to celebrate a small party at sea.