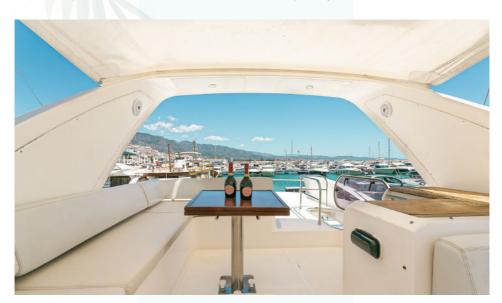

In terms of performance, the Azimut 58 Fly has powerful engines that can reach a great speed, allowing a unique and unmatched navigation for speed lovers.

This yacht has a wide stern where you can sunbathe, and not only that but in the back has a hydraulic bathroom terrace, which we can immerse to enjoy the sea.

**MAX SPEED 26** 

LENGHT (M) 19

**BEAM 5,3** 

With a capacity of 10 passengers + skipper, this luxury boat has 3 bedrooms, 2 bathrooms and a living room with kitchenette perfect to celebrate a small party at sea.