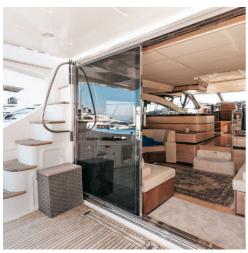

**MAX SPEED 26** 

LENGHT (M) 19

**BEAM 5,3** 

With a capacity of 10 passengers + skipper, this luxury boat has 3 bedrooms, 2 bathrooms and a living room with kitchenette perfect to celebrate a small party at sea.