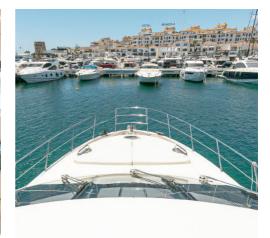

In terms of performance, the Azimut 58 Fly has powerful engines that can reach a great speed, allowing a unique and unmatched navigation for speed lovers.

This yacht has a wide stern where you can sunbathe, and not only that but in the back has a hydraulic bathroom terrace, which we can immerse to enjoy the sea.