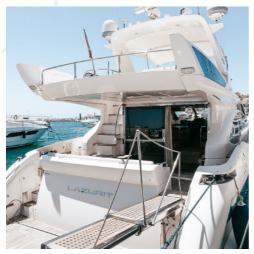

In terms of performance, the Azimut 58 Fly has powerful engines that can reach a great speed, allowing a unique and unmatched navigation for speed lovers.

This yacht has a wide stern where you can sunbathe, and not only that but in the back has a hydraulic bathroom terrace, which we can immerse to enjoy the sea.

**MAX SPEED 26** 

LENGHT (M) 19

**BEAM 5,3** 

With a capacity of 10 passengers + skipper, this luxury boat has 3 bedrooms, 2 bathrooms and a living room with kitchenette perfect to celebrate a small party at sea.