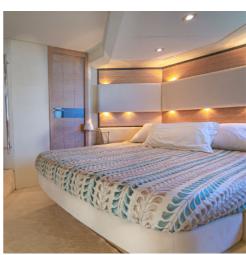

## LET'S GET TECHNICAL

The **Azimut 58 Fly** is a luxury yacht designed for those looking for an exceptional sailing experience. It has a wide length of 21 meters, this yacht has a very special and current design. The cabin of the Azimut 58 Fly is spacious allowing plenty of natural light to be enjoyed during the ride.

**MAX SPEED 26** 

LENGHT (M) 19

**BEAM 5,3** 

With a capacity of 10 passengers + skipper, this luxury boat has 3 bedrooms, 2 bathrooms and a living room with kitchenette perfect to celebrate a small party at sea.