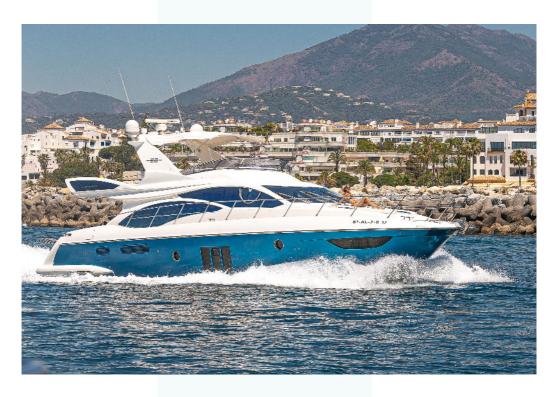

## LET'S GET TECHNICAL

The **Azimut 58 Fly** is a luxury yacht designed for those looking for an exceptional sailing experience. It has a wide length of 21 meters, this yacht has a very special and current design. The cabin of the Azimut 58 Fly is spacious allowing plenty of natural light to be enjoyed during the ride.

In terms of performance, the Azimut 58 Fly has powerful engines that can reach a great speed, allowing a unique and unmatched navigation for speed lovers.

This yacht has a wide stern where you can sunbathe, and not only that but in the back has a hydraulic bathroom terrace, which we can immerse to enjoy the sea.

**MAX SPEED 26** 

LENGHT (M) 19

**BEAM 5,3** 

With a capacity of 10 passengers + skipper, this luxury boat has 3 bedrooms, 2 bathrooms and a living room with kitchenette perfect to celebrate a small party at sea.