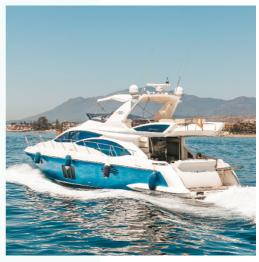

## LET'S GET TECHNICAL

The **Azimut 58 Fly** is a luxury yacht designed for those looking for an exceptional sailing experience. It has a wide length of 21 meters, this yacht has a very special and current design. The cabin of the Azimut 58 Fly is spacious allowing plenty of natural light to be enjoyed during the ride.

In terms of performance, the Azimut 58 Fly has powerful engines that can reach a great speed, allowing a unique and unmatched navigation for speed lovers.

This yacht has a wide stern where you can sunbathe, and not only that but in the back has a hydraulic bathroom terrace, which we can immerse to enjoy the sea.

**MAX SPEED 26** 

LENGHT (M) 19

**BEAM 5,3** 

With a capacity of 10 passengers + skipper, this luxury boat has 3 bedrooms, 2 bathrooms and a living room with kitchenette perfect to celebrate a small party at sea.